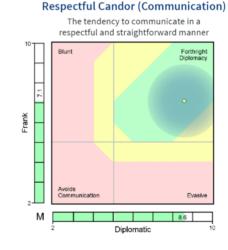

## Why Choose Harrison for your Executive Team Development?

Based on twelve essential leadership behavioural competencies, **Paradox Mastery Technology** is unique in its ability to display whether strong traits are really strengths or whether they are potential derailers. To truly develop performance, individuals must first **understand their own behavioural preferences**; recognize and build on their behavioural strengths, while acknowledging the perception of behavioural weaknesses as they relate to a leadership role.

#### Why Choose Harrison for your Executive Team Development?

- Provides the most accurate, predictive, and detailed behavioural data in the industry.
- Incredibly efficient, measuring 175 behavioural traits using one **20-minute SmartQuestionnaire**.
- Provides a **common language** to discuss behaviours.
- Provides individual executives with a framework for understanding their own behavioural preferences and which need development to further boost performance and satisfaction.
- Indicates **potential personal disputes** within organizations and provides a narrative to assist with resolution.
- Identifies **competency gaps** that may need to be filled wit future hires.
- Facilitates strategic planning and task allocation that maximizes the use of individual leadership strengths.
- Offers flexible utilization options that can easily expanto incorporate data across custom tags or the entire organization.