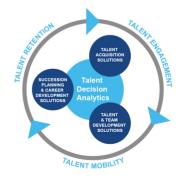

#### **Harrison Talent Life Cycle Solutions**

Harrison Assessments uses predictive analytics to help organizations acquire, develop, lead and engage their talent. This comprehensive Talent Decision Analytics provides the intelligence needed throughout the talent life cycle to build effective teams and develop, engage and retain key talent. Contact us to learn how we help organizations make great decisions.